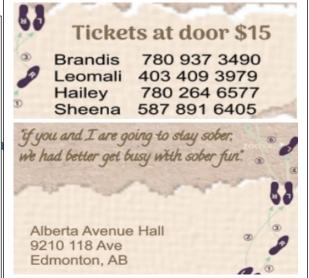

## CARDIFF AA ROUNDUP

## Sober Souls Of Edmonton & Area

JUNE 17,18,19 2022

CARDIFF HALL\*21 DISCOVERY WAY\*CARDIFF, A.B.
2 MILES EAST & 1/2 MILE SOUTH OF LIGHTS AT HIWAY 2 AND CARDIFF ROAD,
MORINVILLE (10 minutes north of Edmonton)