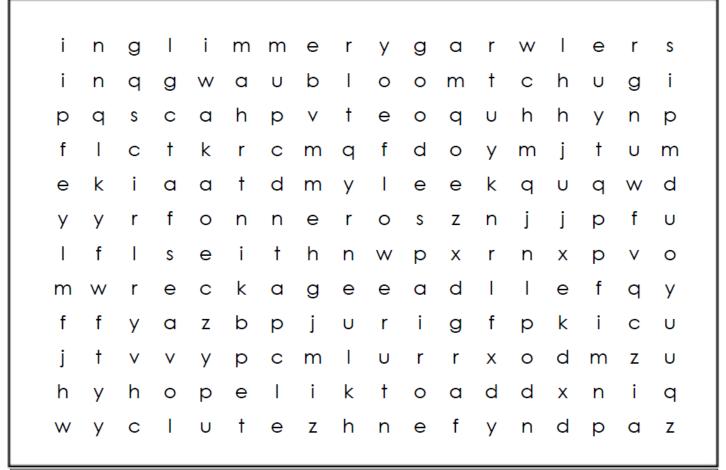

# **May Word Game**

Find the following words in the puzzle.

Words are hidden  $\rightarrow \Psi$  and  $\mathbf{u}$ .

"I've likened that transforming *instant*, when despair gave way to a *glimmer* of *hope*, to a tiny *flower* sprung into *bloom* amid the bombed-out *wreckage* of my *life*. Thanks to AA, that tiny *bloom* was to become a *garden*."

"Reciprocal Strength," Jan. 1998, Voices of Long-Term Sobriety

Puzzle Word List:

instant despair glimmer hope flower bloom wreckage life garden