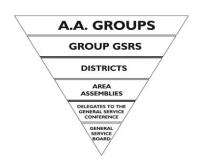

#### A.A. Service Structure Tree

It's my wish to present Page S16 of the <u>AA Service Manual</u> in the form of a tree. For years I've heard the home group members of Alcoholics Anonymous are at the top of our AA service structure – they have the power. I liked that. It kept me coming back to meetings. Then I got elected as delegate of our area. I was confused. How is the delegate <u>really and truly connected</u> to the power – the top of the structure – while operating at the bottom?

The picture of a tree helped me get it, as I read through the <u>Service Manual</u> and <u>AA Comes of Age</u>, it all made sense. So, I offer my tree to perhaps help others see the big picture. Page S16 is divided into thirds, to better explain the tree.

I love our upside-down triangle. It represents not only our 3 legacies of Recovery, Service and Unity, it also shows that the AA service structure is more of a Lowerarchy than a Hierarchy.

The top third contains the leaves; they represent AA members and AA home groups. A home group is important if you want to have a vote and a voice in how things get done. The bright green leaves are the newer groups, the medium green are healthy, well established groups, and the darker leaves are not as strong, and dying out.

All the leaves provide strength and nutrients to the rest of the tree. Through connecting with the Sunlight of the Spirit (photosynthesis) the voice and ideas from home group members are sent down the rest of the tree. This is done by motions, through the district branches. Your home group lives in a district. It's like a neighbourhood. Motions move through the trunk at Assemblies, and if passed by the fellowship, on to the delegate or root ball. The delegate takes those motions to the General Service Conference.

So back to Page S16: You'll notice the top two sections of the triangle are represented by the leaves of the tree. The bottom third represents the delegate, the General Service Conference and AA World Services. The middle third (or the trunk) is how they all come together.

About the trunk: One author describes the outside of the trunk as "... resilient, hard, firm and unchanging. The inside of the trunk is quite busy, mostly fluid and always in motion." This well describes any of the positions of the Committee Officers in an Area (there are 93 Areas in North America). Every person holding a position in the trunk is working to serve the leaves and the root ball. They connect these two sections by ensuring communication flows up and down the tree. The trunk makes sure that all parts are connected with all the other parts, so the whole tree will be healthy. In a word: the trunk is Unity.

The bottom of page S16 is presented as two aquifers. The first is the General Service Conference, where all 93 delegates meet to receive information, enthusiasm and nutrients to take back to their Area's service structure/tree.