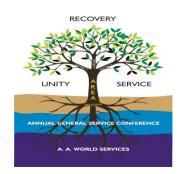

#### A.A. Service Structure Tree

It's my wish to present Page S16 of the <u>AA Service Manual</u> in the form of a tree. For years I've heard the home group members of Alcoholics Anonymous are at the top of our AA service structure – they have the power. I liked that. It kept me coming back to meetings. Then I got elected as delegate of our area. I was confused. How is the delegate <u>really and truly connected</u> to the power – the top of the structure – while operating at the bottom?

The picture of a tree helped me get it, as I read through the <u>Service Manual</u> and <u>AA Comes of Age</u>, it all made sense. So, I offer my tree to perhaps help others see the big picture. Page S16 is divided into thirds, to better explain the tree.

I love our upside-down triangle. It represents not only our 3 legacies of Recovery, Service and Unity, it also shows that the AA service structure is more of a Lowerarchy than a Hierarchy.

The top third contains the leaves; they represent AA members and AA home groups. A home group is important if you want to have a vote and a voice in how things get done. The bright green leaves are the newer groups, the medium green are healthy, well established groups, and the darker leaves are not as strong, and dying out.

All the leaves provide strength and nutrients to the rest of the tree. Through connecting with the Sunlight of the Spirit (photosynthesis) the voice and ideas from home group members are sent down the rest of the tree. This is done by motions, through the district branches. Your home group lives in a district. It's like a neighbourhood. Motions move through the trunk at Assemblies, and if passed by the fellowship, on to the delegate or root ball. The delegate takes those motions to the General Service Conference.

So back to Page S16: You'll notice the top two sections of the triangle are represented by the leaves of the tree. The bottom third represents the delegate, the General Service Conference and AA World Services. The middle third (or the trunk) is how they all come together.

About the trunk: One author describes the outside of the trunk as "... resilient, hard, firm and unchanging. The inside of the trunk is quite busy, mostly fluid and always in motion." This well describes any of the positions of the Committee Officers in an Area (there are 93 Areas in North America). Every person holding a position in the trunk is working to serve the leaves and the root ball. They connect these two sections by ensuring communication flows up and down the tree. The trunk makes sure that all parts are connected with all the other parts, so the whole tree will be healthy. In a word: the trunk is Unity.

The bottom of page S16 is presented as two aquifers. The first is the General Service Conference, where all 93 delegates meet to receive information, enthusiasm and nutrients to take back to their Area's service structure/tree.

The last aquifer represents the AA World Service Board. Their scope is huge. Their main function is to help other countries get AA meetings happening for their still suffering alcoholics. As Tradition 5 tells us, it's all about spreading the word. The tree needs <u>all of its parts</u> to function – we need all of you, and for that I am so thankful that **you are all here**.